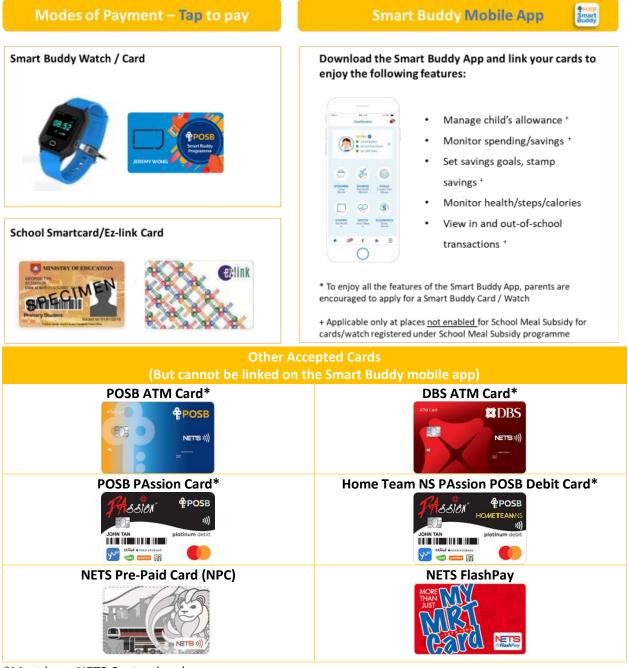

## POSB SMART BUDDY PROGRAMME

The POSB Smart Buddy Programme is the **World's first in-school wearable tech programme** to enable a contactless payment ecosystem that helps cultivate sensible saving and spending habits among children. Paired with the Smart Buddy mobile app, all parents, like yourself, would be able to remotely manage your daughter/ward's daily allowances, track their spending and savings, and even set saving goals in a digital and interactive way. You can learn more about POSB Smart Buddy and choose to apply <u>here</u> or watch this <u>video</u> to learn more about its features.

Kindly note that your daughter/ward will be able to make purchases with the cards/ watch shown below. You can also download the POSB Smart Buddy mobile app and link these cards/ watch to track your daughter/ward's payments and savings.