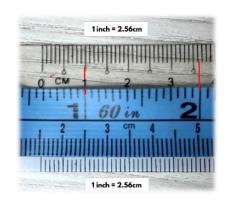

## All ties are at \$7.00 each.

40

42

44

27.5

3XL

Prepare a cloth measuring tape and ensure that the tape is denominated in international inch value.

1 inch = 2.56cm