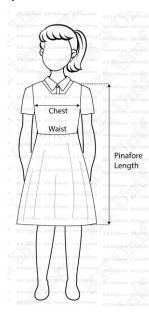

KH Uniform Pte Ltd sales@khuniform.com 6479 6811 (Mon to Fri: 9am to 12pm, 1pm to 5pm)

All measurements in inches.

## **PINAFORE \$18.00**

| Your Chest     | 26 | 28 | 30 | 32 | 34 | 36 | 38 | 40 | 42 | 44 |
|----------------|----|----|----|----|----|----|----|----|----|----|
| Your Waist     | 24 | 26 | 28 | 30 | 32 | 34 | 36 | 38 | 40 | 42 |
| Length         | 34 | 35 | 36 | 37 | 38 | 39 | 40 | 41 | 42 | 43 |
| Suggested Size | 26 | 28 | 30 | 32 | 34 | 36 | 38 | 40 | 42 | 44 |